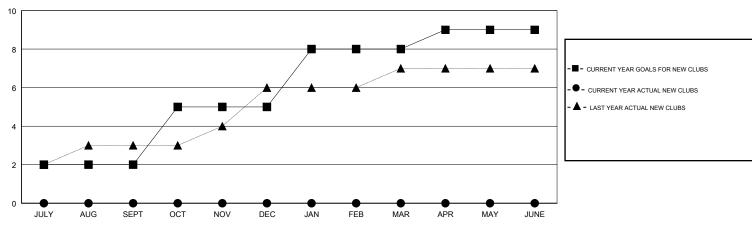

## GMT: N S SANKAR

| GMT: N S SANK | (AR           |             | LOCAT         | TION INDIA                       |                           |                         | GMT CA                                             |  |
|---------------|---------------|-------------|---------------|----------------------------------|---------------------------|-------------------------|----------------------------------------------------|--|
|               | Club          | DS          |               | Members<br>RESULTS FOR 2017-2018 |                           |                         |                                                    |  |
|               | RESULTS FO    | R 2017-2018 |               |                                  |                           |                         |                                                    |  |
| QUARTER       | NEW CLUB GOAL | NEW CLUBS   | DROPPED CLUBS | QUARTER                          | MEMBER GROWTH NET<br>GOAL | MEMBER GROWTH<br>ACTUAL | DROPPED<br>MEMBERS ACTUAL<br>(including transfers) |  |
| JULY/AUG/SEPT | 2             | 0           | 0             | JULY/AUG/SEPT                    | 60                        | 60                      | 153                                                |  |
| OCT/NOV/DEC   | 3             | 0           | 0             | OCT/NOV/DEC                      | 160                       | 0                       | 0                                                  |  |
| JAN/FEB/MAR   | 3             | 0           | 0             | JAN/FEB/MAR                      | 110                       | 0                       | 0                                                  |  |
| APR/MAY/JUNE  | 1             | 0           | 0             | APR/MAY/JUNE                     | 90                        | 0                       | 0                                                  |  |